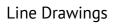

## PS230 | Endstring | 4x0,8m | Black Wire | 2400K WW+

### Specifications

| Туре                  | Light string | LED quantity per string 8 |              | Length             | 80 cm    |
|-----------------------|--------------|---------------------------|--------------|--------------------|----------|
| Input                 | 230V         | LED distance              | 10 cm        | Material           | Rubber   |
| Power                 | 2,5 Watt     | Nr. of strings            | 4            | Carton quantity    | 6        |
| (Wire) color          | Black        | Connectable               | No           | Certification mark | CE, RoHS |
| Color temperature     | 2400K        | End caps                  | Included     | Warranty           | 2 years  |
| Light color           | Warm white + | IP rate                   | IP65         |                    |          |
| LED quantity in total | 32           | Power Cable               | Not included |                    |          |
|                       |              |                           |              |                    |          |