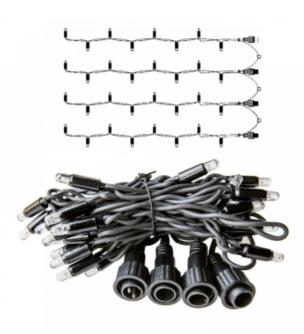

## PS230 | Endstring | 4x0,8m | Black Wire | 2400K WW+

#### Article number: 011-186

The Pro system Modular 230V is a distinctive system in the professional LED world. The system has countless possibilities when it comes to creating its

own lighting design.

Whether it is about decorating a house, restaurant, store, shop window, facade or trees, the system offers a solution for everything!

### Specifications

| Туре                  | Light string | LED quantity per string 8 |              | Length             | 80 cm    |
|-----------------------|--------------|---------------------------|--------------|--------------------|----------|
| Input                 | 230V         | LED distance              | 10 cm        | Material           | Rubber   |
| Power                 | 2,5 Watt     | Nr. of strings            | 4            | Carton quantity    | 6        |
| (Wire) color          | Black        | Connectable               | No           | Certification mark | CE, RoHS |
| Color temperature     | 2400K        | End caps                  | Included     | Warranty           | 2 years  |
| Light color           | Warm white + | IP rate                   | IP65         |                    |          |
| LED quantity in total | 32           | Power Cable               | Not included |                    |          |
|                       |              |                           |              |                    |          |