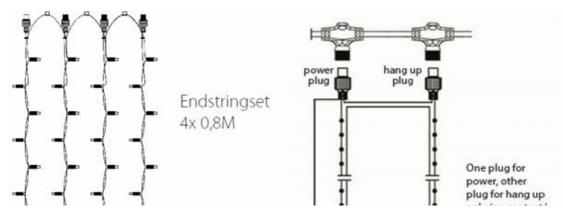

V         | LED distance              | 10 cm        | Material           | Rubber   |
| Power                 | 2,5 Watt     | Nr. of strings            | 4            | Carton quantity    | 6        |
| (Wire) color          | Black        | Connectable               | No           | Certification mark | CE, RoHS |
| Color temperature     | 2400K        | End caps                  | Included     | Warranty           | 2 years  |
| Light color           | Warm white + | IP rate                   | IP65         |                    |          |
| LED quantity in total | 32           | Power Cable               | Not included |                    |          |
|                       |              |                           |              |                    |          |



















# 

power)

ł

only (no contact/