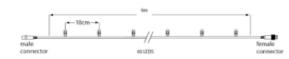

## Specifications

| Туре              | Light string      | LED quantity in total | 54/6     | Power Cable        | Not included |
|-------------------|-------------------|-----------------------|----------|--------------------|--------------|
| Input             | 230V              | LED distance          | 10 cm    | Length             | 6 meter      |
| Power             | 4,6 Watt          | Nr. of strings        | 1        | Material           | Rubber       |
| (Wire) color      | Black             | Connectable           | Yes      | Carton quantity    | 10           |
| Color temperature | 3000K             | End caps              | Included | Certification mark | CE, RoHS     |
| Light color       | Warm white + warm | IP rate               | IP65     | Warranty           | 2 years      |
|                   | white flash       |                       |          |                    |              |

# Line Drawings