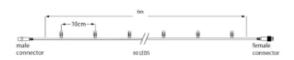

## **Specifications**

| Туре              | Light string      | LED quantity in total | 48/12    | Power Cable        | Not included |
|-------------------|-------------------|-----------------------|----------|--------------------|--------------|
| Input             | 230V              | LED distance          | 10 cm    | Length             | 6 meter      |
| Power             | 4,6 Watt          | Nr. of strings        | 1        | Material           | Rubber       |
| (Wire) color      | White             | Connectable           | Yes      | Carton quantity    | 10           |
| Color temperature | 3000K             | End caps              | Included | Certification mark | CE, RoHS     |
| Light color       | Warm white + cold | IP rate               | IP65     | Warranty           | 2 years      |
|                   | white flash       |                       |          |                    |              |

### Line Drawings