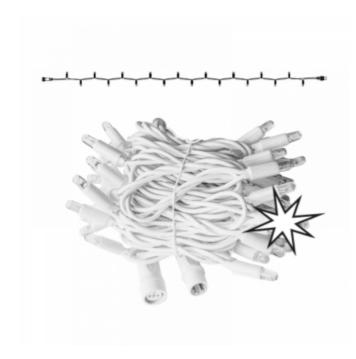

# PS230 | String | 6m | White Wire | 2400K WW+ & Flash CW 4/1

Article number: 011-234

The Pro system Modular 230V is a distinctive system in the professional LED world.

The system has countless possibilities when it comes to creating its own lighting design.

#### Features:

- IP65, for outdoor use
- High-quality material composition, for a long service life and more ease of use
- Matching light colors in the Rope Light and 3D Motifs range
- Max. 100 meters in one single length. Connect more lengths to one power cable? Then work with dividers to create multiple lengths of max. 100 meters each.

## **Specifications**

| Туре              | Light string      | LED quantity in total | 48/12    | Power Cable        | Not included |
|-------------------|-------------------|-----------------------|----------|--------------------|--------------|
| Input             | 230V              | LED distance          | 10 cm    | Length             | 6 meter      |
| Power             | 4,6 Watt          | Nr. of strings        | 1        | Material           | Rubber       |
| (Wire) color      | White             | Connectable           | Yes      | Carton quantity    | 10           |
| Color temperature | 3000K             | End caps              | Included | Certification mark | CE, RoHS     |
| Light color       | Warm white + cold | IP rate               | IP65     | Warranty           | 2 years      |
|                   | white flash       |                       |          |                    |              |