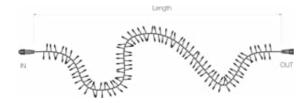

#### Specifications

| Туре                  | Cluster Light | LED distance       | 1,67 cm      | Length             | 2 meter  |
|-----------------------|---------------|--------------------|--------------|--------------------|----------|
| Input                 | 230V          | Nr. of strings     | 1            | Material           | Rubber   |
| Power                 | 7 Watt        | Connectable        | Yes          | Carton quantity    | 10       |
| (Wire) color          | Black         | Maximum to connect | 20           | Certification mark | CE, RoHS |
| Color temperature     | 3000K         | End caps           | Included     | Warranty           | 2 years  |
| Light color           | Warm white    | IP rate            | IP65         |                    |          |
| LED quantity in total | 120           | Power Cable        | Not included |                    |          |
|                       |               |                    |              |                    |          |

#### Line Drawings