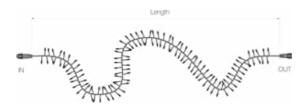

--|--------------------|--------------|--------------------|----------|
| Input             | 230V                | Nr. of strings     | 1            | Material           | Rubber   |
| Power             | 7 Watt              | Connectable        | Yes          | Carton quantity    | 10       |
| (Wire) color      | Black               | Maximum to connect | 20           | Certification mark | CE, RoHS |
| Color temperature | 2400K               | End caps           | Included     | Warranty           | 2 years  |
| Light color       | Warm white + & Cold | IP rate            | IP65         |                    |          |
|                   | white flash         | Power Cable        | Not included |                    |          |

LED quantity in total 96/24









## Line Drawings