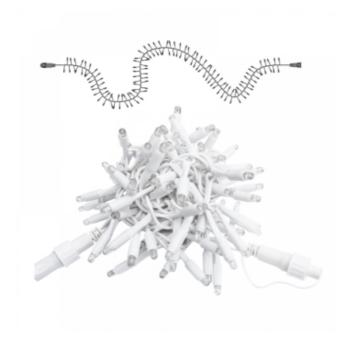

# PS230 | Cluster | 2m | White Wire | 3000K WW

Article number: 012-012

The Pro system Modular 230V is a distinctive system in the professional LED world.

The system has countless possibilities when it comes to creating its own lighting design.

## Specifications

| Туре                  | Cluster Light | LED distance       | 1,67 cm      | Length             | 2 meter  |
|-----------------------|---------------|--------------------|--------------|--------------------|----------|
| Input                 | 230V          | Nr. of strings     | 1            | Material           | Rubber   |
| Power                 | 7 Watt        | Connectable        | Yes          | Carton quantity    | 10       |
| (Wire) color          | White         | Maximum to connect | 20           | Certification mark | CE, RoHS |
| Color temperature     | 3000K         | End caps           | Included     | Warranty           | 2 years  |
| Light color           | Warm white    | IP rate            | IP65         |                    |          |
| LED quantity in total | 120           | Power Cable        | Not included |                    |          |