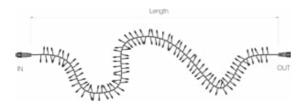

|
|-----------------------|---------------|--------------------|--------------|--------------------|----------|
| Input                 | 230V          | Nr. of strings     | 1            | Material           | Rubber   |
| Power                 | 7 Watt        | Connectable        | Yes          | Carton quantity    | 10       |
| (Wire) color          | White         | Maximum to connect | 20           | Certification mark | CE, RoHS |
| Color temperature     | 3000K         | End caps           | Included     | Warranty           | 2 years  |
| Light color           | Warm white    | IP rate            | IP65         |                    |          |
| LED quantity in total | 120           | Power Cable        | Not included |                    |          |









### Line Drawings