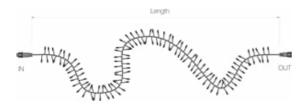

## Specifications

| Туре                  | Cluster Light | LED distance       | 1,67 cm      | Length             | 2 meter  |
|-----------------------|---------------|--------------------|--------------|--------------------|----------|
| Input                 | 230V          | Nr. of strings     | 1            | Material           | Rubber   |
| Power                 | 7 Watt        | Connectable        | Yes          | Carton quantity    | 10       |
| (Wire) color          | White         | Maximum to connect | 20           | Certification mark | CE, RoHS |
| Color temperature     | 2400K         | End caps           | Included     | Warranty           | 2 years  |
| Light color           | Warm white +  | IP rate            | IP65         |                    |          |
| LED quantity in total | 120           | Power Cable        | Not included |                    |          |

### Line Drawings