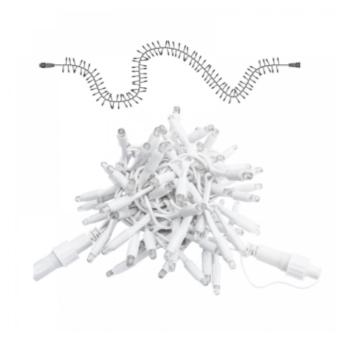

# PS230 | Cluster | 2m | White Wire | 2400K WW+

Article number: 012-013

The Pro system Modular 230V is a distinctive system in the professional LED world.

The system has countless possibilities when it comes to creating its own lighting design.

## Specifications

| Туре                  | Cluster Light | LED distance       | 1,67 cm      | Length             | 2 meter  |
|-----------------------|---------------|--------------------|--------------|--------------------|----------|
| Input                 | 230V          | Nr. of strings     | 1            | Material           | Rubber   |
| Power                 | 7 Watt        | Connectable        | Yes          | Carton quantity    | 10       |
| (Wire) color          | White         | Maximum to connect | 20           | Certification mark | CE, RoHS |
| Color temperature     | 2400K         | End caps           | Included     | Warranty           | 2 years  |
| Light color           | Warm white +  | IP rate            | IP65         |                    |          |
| LED quantity in total | 120           | Power Cable        | Not included |                    |          |