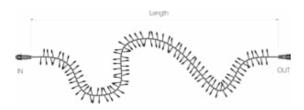

-|--------------------|--------------|--------------------|----------|
| Input             | 230V                | Nr. of strings     | 1            | Material           | Rubber   |
| Power             | 7 Watt              | Connectable        | Yes          | Carton quantity    | 10       |
| (Wire) color      | White               | Maximum to connect | 20           | Certification mark | CE, RoHS |
| Color temperature | 2400K               | End caps           | Included     | Warranty           | 2 years  |
| Light color       | Warm white + & Cold | IP rate            | IP65         |                    |          |
|                   | white flash         | Power Cable        | Not included |                    |          |

LED quantity in total 96/24









### Line Drawings