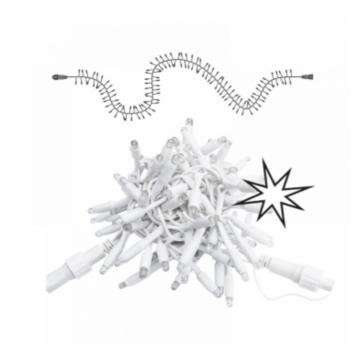

# PS230 | Cluster | 2m | White Wire | 2400K WW+ & Flash CW 4/1

Article number: 012-019

The Pro system Modular 230V is a distinctive system in the professional LED world.

The system has countless possibilities when it comes to creating its own lighting design.

## Specifications

| Туре              | Cluster Light       | LED distance       | 1,67 cm      | Length             | 2 meter  |
|-------------------|---------------------|--------------------|--------------|--------------------|----------|
| Input             | 230V                | Nr. of strings     | 1            | Material           | Rubber   |
| Power             | 7 Watt              | Connectable        | Yes          | Carton quantity    | 10       |
| (Wire) color      | White               | Maximum to connect | 20           | Certification mark | CE, RoHS |
| Color temperature | 2400K               | End caps           | Included     | Warranty           | 2 years  |
| Light color       | Warm white + & Cold | IP rate            | IP65         |                    |          |
|                   | white flash         | Power Cable        | Not included |                    |          |

### Line Drawings