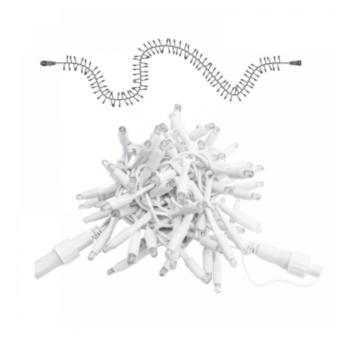

# PS230 | Cluster | 3m | White Wire | 6500K CW

Article number: 012-031

The Pro system Modular 230V is a distinctive system in the professional LED world.

The system has countless possibilities when it comes to creating its own lighting design.

## Specifications

| Туре                  | Cluster Light | LED distance       | 1,67 cm      | Length             | 3 meter  |
|-----------------------|---------------|--------------------|--------------|--------------------|----------|
| Input                 | 230V          | Nr. of strings     | 1            | Material           | Rubber   |
| Power                 | 10,5 Watt     | Connectable        | Yes          | Carton quantity    | 10       |
| (Wire) color          | White         | Maximum to connect | 15           | Certification mark | CE, RoHS |
| Color temperature     | 6500K         | End caps           | Included     | Warranty           | 2 years  |
| Light color           | Cold white    | IP rate            | IP65         |                    |          |
| LED quantity in total | 180           | Power Cable        | Not included |                    |          |