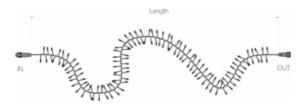

|
|-----------------------|---------------|--------------------|--------------|--------------------|----------|
| Input                 | 230V          | Nr. of strings     | 1            | Material           | Rubber   |
| Power                 | 10,5 Watt     | Connectable        | Yes          | Carton quantity    | 10       |
| (Wire) color          | White         | Maximum to connect | 15           | Certification mark | CE, RoHS |
| Color temperature     | 6500K         | End caps           | Included     | Warranty           | 2 years  |
| Light color           | Cold white    | IP rate            | IP65         |                    |          |
| LED quantity in total | 180           | Power Cable        | Not included |                    |          |









### Line Drawings