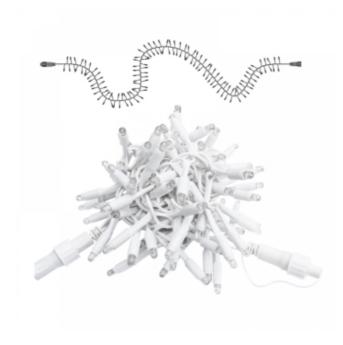

# PS230 | Cluster | 3m | White Wire | 3000K WW

Article number: 012-032

The Pro system Modular 230V is a distinctive system in the professional LED world.

The system has countless possibilities when it comes to creating its own lighting design.

# Specifications

| Туре                  | Cluster Light | LED distance       | 1,67 cm      | Length             | 3 meter  |
|-----------------------|---------------|--------------------|--------------|--------------------|----------|
| Input                 | 230V          | Nr. of strings     | 1            | Material           | Rubber   |
| Power                 | 10,5 Watt     | Connectable        | Yes          | Carton quantity    | 10       |
| (Wire) color          | White         | Maximum to connect | 15           | Certification mark | CE, RoHS |
| Color temperature     | 3000K         | End caps           | Included     | Warranty           | 2 years  |
| Light color           | Warm white    | IP rate            | IP65         |                    |          |
| LED quantity in total | 180           | Power Cable        | Not included |                    |          |