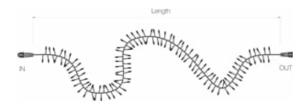

|
|-----------------------|---------------|--------------------|--------------|--------------------|----------|
| Input                 | 230V          | Nr. of strings     | 1            | Material           | Rubber   |
| Power                 | 10,5 Watt     | Connectable        | Yes          | Carton quantity    | 10       |
| (Wire) color          | White         | Maximum to connect | 15           | Certification mark | CE, RoHS |
| Color temperature     | 3000K         | End caps           | Included     | Warranty           | 2 years  |
| Light color           | Warm white    | IP rate            | IP65         |                    |          |
| LED quantity in total | 180           | Power Cable        | Not included |                    |          |









## Line Drawings