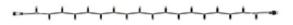

## Tree Light Pro | 36V | 21m | Green Wire | 3000K WW

TRONIX

Article number: 025-118

LED Tree Lighting with low voltage 36V, developed for easy-to-use in 4, 10 or 21 meters, but also cuttable into pieces of 150 cm.

Features:

- Safe low voltage, ideal for public places
- Can be connected on two sides (in and out)
- Easy in use
- Choice in length 4, 10 or 21M

• Max. 50 meters in one single length. Connect more lengths to one power supply? Then work with dividers to create multiple lengths of max. 50 meters each.