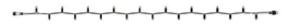

## Tree Light Pro | 36V | 21m | Green Wire | 2400K WW+

TRONIX

Article number: 025-119

LED Tree Lighting with low voltage 36V, developed for easy-to-use in 4, 10 or 21 meters, but also cuttable into pieces of 150 cm.

Features:

- Safe low voltage, ideal for public places
- Can be connected on two sides (in and out)
- Easy in use
- Choice in length 4, 10 or 21M

• Max. 50 meters in one single length. Connect more lengths to one power supply? Then work with dividers to create multiple lengths of max. 50 meters each.