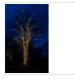

# Tree Light Pro | 36V | 10m | Green Wire | 3000K WW

Article number: 025-128

LED Tree Lighting with low voltage 36V, developed for easy-to-use in 4, 10 or 21 meters, but also cuttable into pieces of 150 cm.

### Features:

- Safe low voltage, ideal for public places
- Can be connected on two sides (in and out)
- Easy in use
- Choice in length 4, 10 or 21M
- Max. 50 meters in one single length. Connect more lengths to one power supply? Then work with dividers to create multiple lengths of max. 50 meters each.