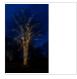

# Tree Light Pro | 36V | 4m | Green Wire | 2400K WW

Article number: 025-139

LED Tree Lighting with low voltage 36V, developed for easy-to-use in 4, 10 or 21 meters, but also cuttable into pieces of 150 cm.

### Features:

- Safe low voltage, ideal for public places
- Can be connected on two sides (in and out)
- Easy in use
- Choice in length 4, 10 or 21M
- Max. 50 meters in one single length. Connect more lengths to one power supply? Then work with dividers to create multiple lengths of max. 50 meters each.

### **Specifications**

Type Tree Light Modular LED quantity in total 30 Connection type Male & female 36V 15 cm Not included Input voltage LED distance Power Cable 1,5 Watt Power Nr. of strings 1 Carton quantity 20 Yes (Wire) color Green Connectable Certification mark CE, RoHS 2400K IP rate IP65 Color temperature Warranty 2 years Light color Warm white + Length 4 meter