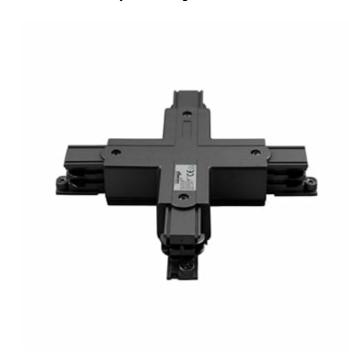

# X-connector | black | for 3-phase rails

Article number: 169-045

Connect multiple pieces of track rail using this X shape connector, available in black, white and silver.

#### **Features**

- Color: Black
- IP20 for indoor use

### **Specifications**

Type Track Rails Accessories Housing color Black Warranty 5 years

IP rate IP 20 Certification mark CE