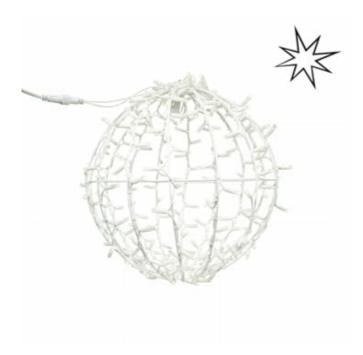

# 3D ball | 50cm | white cable | 6500K CW+ & flash 6500K CW

Article number: 571-016

Decorative light balls from Tronix Lighting feature powerful lighting in a variety of atmospheric light colors. Each motif is equipped with a plug that you can easily combine with the Pro System Modular 230V system. This not only makes it possible to connect multiple motifs to a line, but also allows you to combine light motifs with light strings, icicle curtains and more.

#### **Features**

- IP65
- Available in various sizes, ideal for events and tree or street lighting
- Steel construction for a longer life and ease of use
- Compatible with Pro System Modular 230V and accessories
- Easy installation with suitable main cables
- Foldable design for easy handling and transport
- 6500K and FLASH 6500K to combine with our range of season and party lighting

## **Specifications**

| Input voltage     | 230V              | LED quantity in total | 158/31 | Power Cable        | Not included |
|-------------------|-------------------|-----------------------|--------|--------------------|--------------|
| Power             | 10 Watt           | Connectable           | Yes    | Carton quantity    | 1            |
| (Wire) color      | White             | IP rate               | IP65   | Certification mark | CE, RoHS     |
| Color temperature | 6500K             | Length                | 50 cm  | Warranty           | 2 years      |
| Light color       | Cold white & cold | Width                 | 50 cm  |                    |              |
|                   | white flash       |                       |        |                    |              |