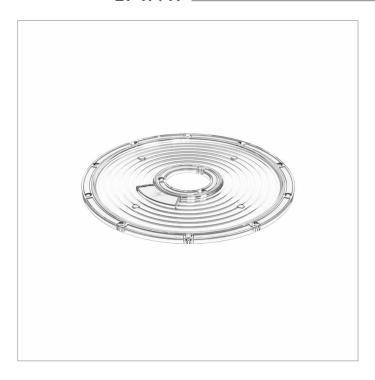

## OPTIONAL LENS FOR HB5 Ø 280 MM 120°

HB5 accessories.

## **Dimensional characteristics**

| Ø | 280 mm |  |
|---|--------|--|