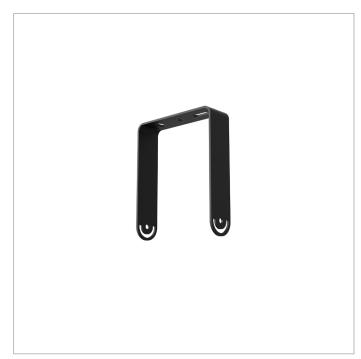

SURFACE MOUNTING BRACKET FOR HB5 OR HB6

HB5/HB6 accessories.

## **Dimensional characteristics**

| L | 122 mm |
|---|--------|
| Н | 150 mm |