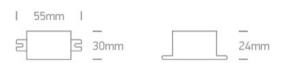

#### Physical Specification

| Item Group | 23 LED Drivers                       |
|------------|--------------------------------------|
| Family     | Mini Series Drivers Constant Current |
| Order Code | 89006PC                              |
| Material   | Plastic                              |
| Shape      | Rectangular                          |
| Length     | 55mm                                 |
| Width      | 30mm                                 |
| Height     | 24mm                                 |
| Indoor     | Yes                                  |
| Outdoor    | Yes                                  |