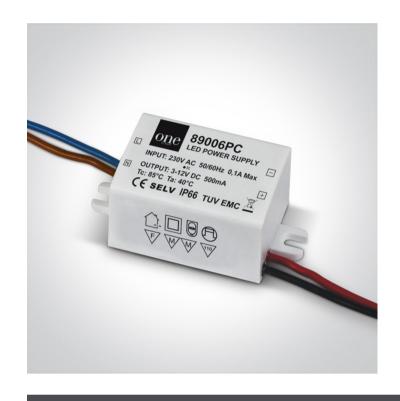

# 89006PC

IP66 Constant current LED driver, non-dimmable, for 500mA LED spots / LED fittings, 1,5-6W.

Complies with standard EN61347-1 and any other specific standards.

Downloads

Dimensions

#### Physical Specification

| Item Group | 23 LED Drivers                       |
|------------|--------------------------------------|
| Family     | Mini Series Drivers Constant Current |
| Order Code | 89006PC                              |
| Material   | Plastic                              |
| Shape      | Rectangular                          |
| Length     | 55mm                                 |
| Width      | 30mm                                 |
| Height     | 24mm                                 |
| Indoor     | Yes                                  |
| Outdoor    | Yes                                  |

**Electrical Characteristics** 

| Gear                |                                                |
|---------------------|------------------------------------------------|
| Gear Type           | Led Driver                                     |
| Input Voltage       | 220-240V                                       |
| 50 Hz               | Yes                                            |
| 60 Hz               | Yes                                            |
| Power(Watts)        | 1,5-6W                                         |
| Power Factor        | 0,5                                            |
| Constant Current    | Yes                                            |
| 500mA               | 3-12V                                          |
| IP Rating           | IP66                                           |
| Safety Class        |                                                |
| Dimmable            | No                                             |
| Ambient Temp        | 40°C                                           |
| Operating Temp      | 85°C                                           |
| Housing Material    | Plastic                                        |
| Output Terminal     | Cable                                          |
| Fast Connector      | Yes                                            |
| Fast Connector Type | One Light 350/500                              |
| Brand               | One Light Ltd                                  |
| Protection          | Short Circuit / Overload / Overheat Protection |
|                     |                                                |
| Packing Info        |                                                |
| Day Weight          | 0.0491/2                                       |
| Box Weight          | 0,048Kg                                        |
| Pcs/Carton  Parando | 100<br>                                        |
| Barcode             | 5291889063599                                  |
| HS Code             | 8504408290                                     |