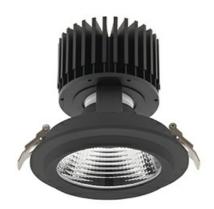

## **Downlight LED**

LED downlight for drop ceiling installation. Aluminium housing. Glass cover included. Available in white, black and grey. Any RAL palette colour available on enquiry. Reflector beams available: 15°, 30°, 45° and 60°. Maximum power is 37W.

## LUMINAIRE

Weight 1,03 [kg]
Protection rating IP , IK , class IP 20, IK 3,
Luminaire colour BLACK
Cover Glass
Operating voltage 220-240V 50-60Hz

Note: All data are typical values. Tolerance of measurements +/-10% System features may change with product improvements due to technical advances.