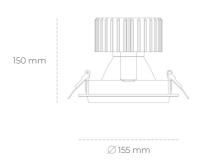

## LUMINAIRE

Weight 1,03 [kg]
Protection rating IP , IK , class IP 20, IK 3,
Luminaire colour BLACK
Cover Glass
Operating voltage 220-240V 50-60Hz

Note: All data are typical values. Tolerance of measurements +/-10% System features may change with product improvements due to technical advances.