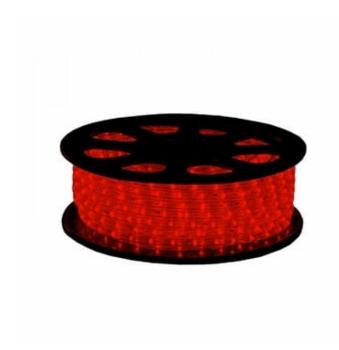

# LED Ropelight 13mm | 24V | 30m | 36 LED/m | Red

Article number: 050-004

24V LED rope lights from Tronix Lighting are hugely popular due to their versatility and durability, allowing them to be used year-round. Light ropes are ideal for lighting locations both indoors and outdoors. Think of terraces, cafes, swimming pools or as accent lighting at a bar.

#### **Features**

- IP65
- Vertical LED structure
- 36 DIP leds per meter
- Clippable per 28 cm rope light
- Including power cable (stripped wire)

### **Specifications**

Type
Input voltage
Power
Color temperature
Light color
LED quantity

Rope light 24V 1,7 Watt per meter Other Red 36 per meter LED type DIP LED
LED structure Vertical
Dimmable Yes
IP rate IP65
Length 30 meter
Maximum to connect 30 meter

Cutting distance 28 cm
Diameter 13 mm
Connection type Stripped wire
Certification mark CE, RoHS
Warranty 2 years