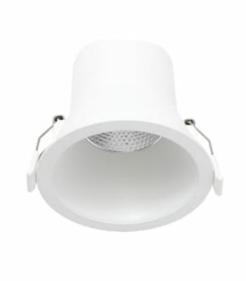

### Article number: 136-106

These Downlights are the newest generation of LED Downlights. The design of this Downlight-Spot, is just like a LED downlight, but like a spot, it has a reflector.

#### Features

- Terminal block for a dustproof connection to 220-240V
- Long service life of 44,000 operating hours
- Thermal conductive plastic coated aluminum housing with V-0 flame rating (flame goes out within 10 seconds)
- Modern design suitable for many applications in suspended ceilings or other hollow ceiling systems
- Triac dimmable (see for suitable dimmers related products)