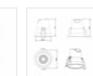

### Article number: 136-106

These Downlights are the newest generation of LED Downlights. The design of this Downlight-Spot, is just like a LED downlight, but like a spot, it has a reflector.

## Specifications

| Туре              | Round                 | CRI value       | >80                   | Mounting depth     | 90,7 mm            |
|-------------------|-----------------------|-----------------|-----------------------|--------------------|--------------------|
| Input voltage     | 220-240V              | Driver          | Incl. internal driver | Connection type    | Terminal block     |
| Power             | 9 Watt                | Power factor    | >0.90                 | Housing material   | Aluminium (thermal |
| Luminous flux     | 650 Lm                | Beam angle      | 40°                   |                    | coated)            |
| Color temperature | 4000K                 | Adjustable      | No                    | Housing color      | White              |
| Light color       | Natural white         | IP rate         | IP44                  | Material cover     | PC                 |
| Dimming method    | Triac                 | Mounting        | Recessed              | Color cover        | Clear              |
| LED type          | SMD 2835              | Diameter        | Ø 103 mm              | Certification mark | CE, RoHS           |
| Lifetime          | L70B50 (44.000 hours) | ) Mounting hole | Ø 90 mm               | Warranty           | 3 years            |
|                   |                       |                 |                       |                    |                    |