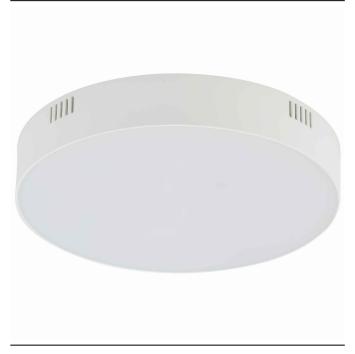

## **CATALOGUE CARD**

LUMINAIRE MODEL

LID ROUND LED 35W CATALOGUE GROUP

**COUNTRY OF ORIGIN** 

MADE IN P.R.C.

LIGHT SOURCE **LED** LIGHT SOURCES TYPE Integrated MAXIMUM WATTAGE 35W LAMP INCLUDES SOURCE OF LIGHT Yes

IP20

10404

Interior use

30000h LIFETIME

THIS PRODUCT 10404 CONTAINS A LIGHT SOURCE 11066 OF ENERGY EFFICIENCY CLASS: E

PACKAGE DIMENSIONS

22cm/22cm/5cm

(L/W/H)

ΙP

**NET/GROSS WEIGHT** 0.41kg/0.5kg

**Direct assembly DIMENSIONS** ASSEMBLY METHOD

LEADING/SUPPLEMENTARY COLOR

White **Plastic** 

**MATERIALS** 

STYLE

Modern

## **CATALOGUE CARD**

| Item No. | POWER | COLOR TEMP | LUMEN  | BEAM ANGLE | CRI | IP   | LED BRAND | DRIVER BRAND | LIFETIME | WARRANTY |
|----------|-------|------------|--------|------------|-----|------|-----------|--------------|----------|----------|
| 10404    | 35W   | 3000K      | 3100lm | 120°       | >80 | IP20 | _         | _            | 30000h   | _        |