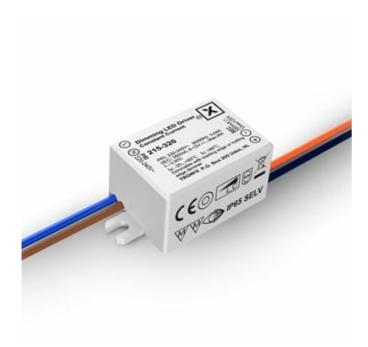

## LED Driver | 350mA | 4 Watt | IP20 | Flicker Free | Dimmable

Article number: 215-320

This flicker-free LED driver has a maximum output of 4W and 350mA and is extremely well suited for use with various light sources. Thanks to the techniques present, this driver is flicker-free, which means that (dimmable) lighting looks calm at all times.

#### **Features**

- Dimmable on phase cut-off and cut-on
- Output voltage from 6 ~ 12 V
- Super compact size 38\*27\*21 mm