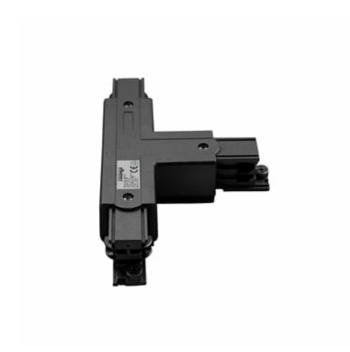

## 3 Phase Track | Black | T shape left 2

Article number: 169-101

Connect multiple pieces of track rail using this T shape connector, available in black, white and silver.

#### **Features**

- Color: Black
- IP20 for indoor use

### **Specifications**

Type Track Rails Accessories Housing color Black Warranty 5 years

IP rate IP20 Certification mark CE