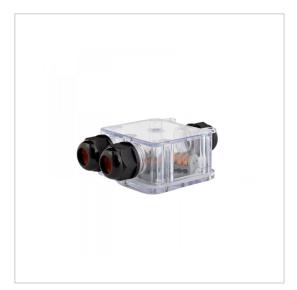

## Connection box | 3 way | IP65

| , delivered with 3 lever connections.                                                                                                                                                                         |  |
|---------------------------------------------------------------------------------------------------------------------------------------------------------------------------------------------------------------|--|
| 142-011                                                                                                                                                                                                       |  |
| 17-01-2024                                                                                                                                                                                                    |  |
| Tronix Lighting                                                                                                                                                                                               |  |
| Installation materials                                                                                                                                                                                        |  |
| EG000048 - Connection material (electrotechnical)                                                                                                                                                             |  |
| EC002600 - Box/housing for surface mounting on the wall/ceiling                                                                                                                                               |  |
| Box/housing for surface mounting on the<br>wall/ceiling, Cable box, Cable junction<br>box for light pole, Carton, Cross box,<br>Distributor, Distributor box, Distributor<br>enclosure, Earthing arrangements |  |
|                                                                                                                                                                                                               |  |

## Feature

| Max. conductor cross section: | 2.5 mm <sup>2</sup>         | Colour:                      | Other          |
|-------------------------------|-----------------------------|------------------------------|----------------|
| Equipped with:                | Other                       | Degree of protection (IP):   | IP65           |
| Shape:                        | Rectangular                 | Degree of protection (NEMA): | 3              |
| Mounting method:              | Universal                   | Cover model:                 | Mounting cover |
| Mounting in the soil:         | No                          | Transparent cover:           | Yes            |
| Mounting under water:         | No                          | Cover attachment:            | Screwed        |
| For tube diameter:            | 16 mm                       | Castable:                    | Yes            |
| Inlet from the rear:          | No                          | With casting compound:       | No             |
| Length:                       | 115 mm                      | Sealable:                    | No             |
| Width:                        | 75 mm                       | Rated insulation voltage Ui: | 450 V          |
| Depth:                        | 36 mm                       | Circuit integrity:           | None           |
| Diameter:                     | 0 mm                        | With screening:              | No             |
| Tackable:                     | No                          | Weatherproof:                | Yes            |
| Number of inlets:             | 3                           | Operating temperature:       | -20 ~ 70 °C    |
| Type of housing feed-through: | Thread and closing membrane | Explosion-tested version:    | No             |
| Material:                     | Plastic                     | For Ex-zone gas:             | None           |
| Halogen free:                 | Yes                         | For Ex-Zone dust:            | None           |
| Surface protection:           | Untreated                   |                              |                |
|                               |                             |                              |                |