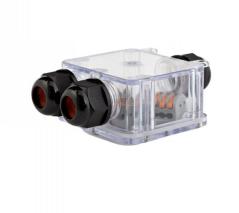

## Connection box | 3 way | IP65

| , delivered with 3 lever connections.                                                                                                                                                                         |  |
|---------------------------------------------------------------------------------------------------------------------------------------------------------------------------------------------------------------|--|
| 142-011                                                                                                                                                                                                       |  |
| 17-01-2024                                                                                                                                                                                                    |  |
| Tronix Lighting                                                                                                                                                                                               |  |
| Installation materials                                                                                                                                                                                        |  |
| EG000048 - Connection material (electrotechnical)                                                                                                                                                             |  |
| EC002600 - Box/housing for surface mounting on the wall/ceiling                                                                                                                                               |  |
| Box/housing for surface mounting on the<br>wall/ceiling, Cable box, Cable junction<br>box for light pole, Carton, Cross box,<br>Distributor, Distributor box, Distributor<br>enclosure, Earthing arrangements |  |
|                                                                                                                                                                                                               |  |

## Feature

| Max. conductor cross section: | 2.5 mm <sup>2</sup>         | Colour:                      | Other          |
|-------------------------------|-----------------------------|------------------------------|----------------|
| Equipped with:                | Other                       | Degree of protection (IP):   | IP65           |
| Shape:                        | Rectangular                 | Degree of protection (NEMA): | 3              |
| Mounting method:              | Universal                   | Cover model:                 | Mounting cover |
| Mounting in the soil:         | No                          | Transparent cover:           | Yes            |
| Mounting under water:         | No                          | Cover attachment:            | Screwed        |
| For tube diameter:            | 16 mm                       | Castable:                    | Yes            |
| Inlet from the rear:          | No                          | With casting compound:       | No             |
| Length:                       | 115 mm                      | Sealable:                    | No             |
| Width:                        | 75 mm                       | Rated insulation voltage Ui: | 450 V          |
| Depth:                        | 36 mm                       | Circuit integrity:           | None           |
| Diameter:                     | 0 mm                        | With screening:              | No             |
| Tackable:                     | No                          | Weatherproof:                | Yes            |
| Number of inlets:             | 3                           | Operating temperature:       | -20 ~ 70 °C    |
| Type of housing feed-through: | Thread and closing membrane | Explosion-tested version:    | No             |
| Material:                     | Plastic                     | For Ex-zone gas:             | None           |
| Halogen free:                 | Yes                         | For Ex-Zone dust:            | None           |
| Surface protection:           | Untreated                   |                              |                |
|                               |                             |                              |                |