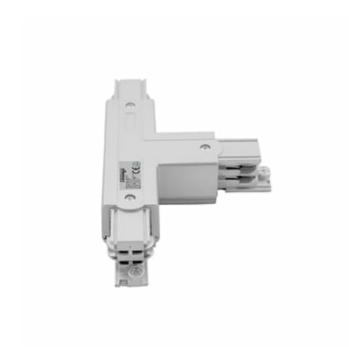

# T-connecor left 2 | white | for 3-phase rails

Article number: 169-103

Connect multiple pieces of track rail using this T shape connector, available in black, white and silver.

#### **Features**

- Color: White
- IP20 for indoor use

### **Specifications**

Type Track Rails Accessories Housing color White Warranty 5 years

IP rate IP 20 Certification mark CE