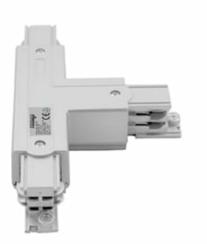

# T-connector right 2 | white | for 3phase rails

## Article number: 169-106

Connect multiple pieces of track rail using this T shape connector, available in black, white and silver.

#### Features

- Color: White
- IP20 for indoor use

# Specifications

TypeTrack Rails Accessories Housing colorWhiteWarranty5 yearsIP rateIP20Certification markCE