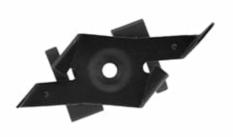

## Mount bracket suspended ceiling | black | for 3-phase rails

Article number: 169-120

Easily attach 3-phase tracks to a suspended ceiling without using screws. Available in black and white.

## Rails & accessories - 3 phase track

Tronix Lighting offers a wide and diverse range in terms of 3 phase tracks and matching accessories. Each product is available in matching colors for a beautiful, customized result.

Features

• Color: Black

• IP20 for indoor use