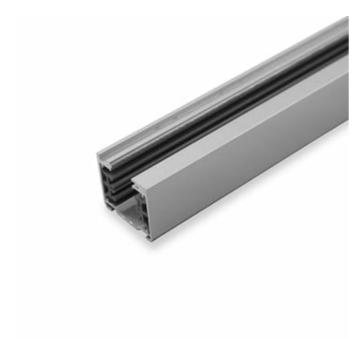

## 3-phase rail | silver | 2 meter

Article number: 169-002

A 3-phase track suitable for mounting various Tronix Lighting track spotlights. These rails are suitable for both surface mounting and attachment to a suspension kit.

#### **Features**

- Height: 33 to 36 mm
- Combineable for with various connectors

### **Specifications**

Length2 mHousing colorSilverWarranty5 yearsWidth31 mmIP rateIP20Height33/36 mmCertification markCE