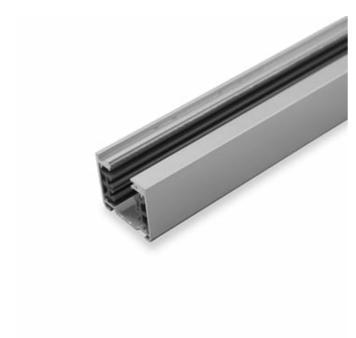

## 3-phase rail | silver | 3 meter

Article number: 169-003

A 3-phase track suitable for mounting various Tronix Lighting track spotlights. These rails are suitable for both surface mounting and attachment to a suspension kit.

#### **Features**

- Height: 33 to 36 mm
- Combineable for with various connectors

### **Specifications**

TypeTrack RailsHeight33/36 mmCertification markCELength3 mHousing colorSilverWarranty5 yearsWidth31 mmIP rateIP20