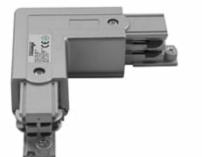

# L-right | silver | for 3-phase rails

## Article number: 169-017

Connect multiple pieces of track rail using this L shape connector, available in black, white and silver.

#### Rails & accessories - 3 phase track

Tronix Lighting offers a wide and diverse range in terms of 3 phase tracks and matching accessories. Each product is available in matching colors for a beautiful, customized result.

#### Features

- Color: Silver
- IP20 for indoor use