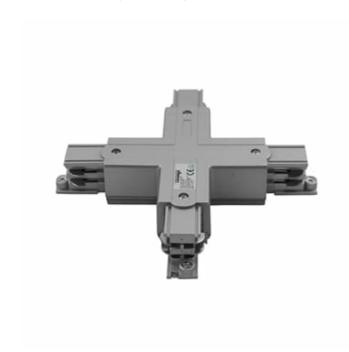

# X-connector | silver | for 3-phase rails

Article number: 169-009

Connect multiple pieces of track rail using this X shape connector, available in black, white and silver.

#### **Features**

- Color: Silver
- IP20 for indoor use

### **Specifications**

Type Track Rails Accessories Housing color Silver Warranty 5 years IP rate IP20 Certification mark CE