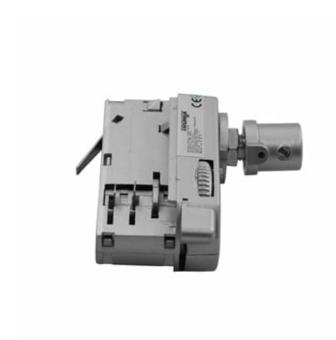

# 3-phase adapter | silver | for 3-phase rails

Article number: 169-020

Using this adapter, it is possible to connect various track spots to a new or existing 3-phase track. Available in black, white and silver.

#### **Features**

- Color: Silver
- IP20 for indoor use

### Specifications

Type Track Rails Accessories Housing color Silver Warranty 5 years

IP rate IP20 Certification mark CE