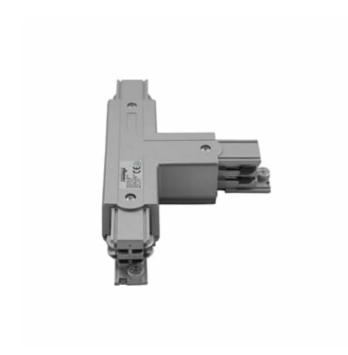

# T-connector left 2 | silver | for 3-phase rails

Article number: 169-102

Connect multiple pieces of track rail using this T shape connector, available in black, white and silver.

#### **Features**

- Color: Silver
- IP20 for indoor use

### **Specifications**

Type Track Rails Accessories Housing color Silver Warranty 5 years IP rate IP20 Certification mark CE