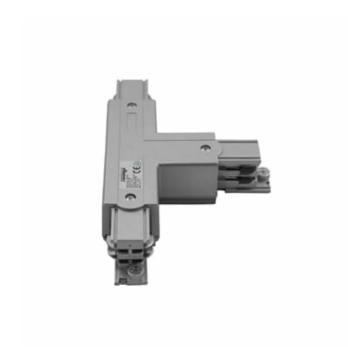

# T-connector right 2 | silver | for 3-phase rails

Article number: 169-105

Connect multiple pieces of track rail using this T shape connector, available in black, white and silver.

#### **Features**

- Color: Silver
- IP20 for indoor use

### **Specifications**

Type Track Rails Accessories Housing color Silver Warranty 5 years IP rate IP20 Certification mark CE