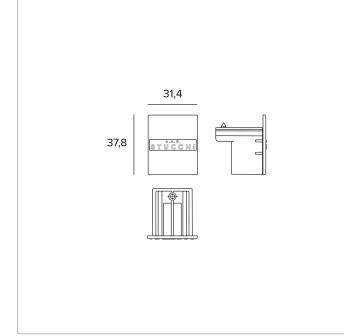

# **ELEMENTO TERMINAL**

Eurostandard Plus track from the Targetti collection.

System is a 3 phase mixed system with two additional conductors intended to manage a general data signal (for example DALI, DMX).

Electrified track in three lengths in extruded anodized aluminum or in extruded painted aluminium.

Conductors in copper insulated in PVC.

# Installation

There are three possible installation systems: directly on false ceiling (using the needlepoints on the track and the suspension kit), on ceiling using a metal clip or hanging by a mounting kit.