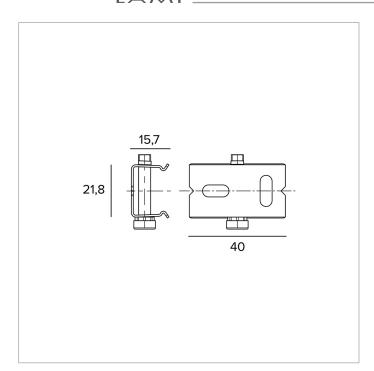

## **CEILING MOUNTING BRACKET**

Eurostandard Plus track from the Targetti collection.

System is a 3 phase mixed system with two additional conductors intended to manage a general data signal (for example DALI, DMX).

Data sheet code: B60111

Electrified track in three lengths in extruded anodized aluminum or in extruded painted aluminium.

Conductors in copper insulated in PVC.

There are three possible installation systems: directly on false ceiling (using the needlepoints on the track and the suspension kit), on ceiling using a metal clip or hanging by a mounting kit.