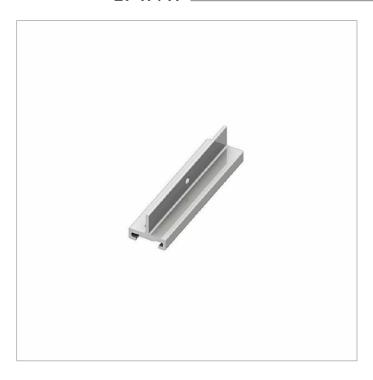

## RIGID SUPPORT BRACKET

Rigid support bracket

## **European Directives**

| 2011/65/EU * RoHS        |  |
|--------------------------|--|
| 2015/863 * Amending RoHS |  |

## Logistics data

| Barcode single item    | 8011905992781 |
|------------------------|---------------|
| Minimum order quantity | 1             |

All parts of this document are Duralamp ownership. All rights reserved. This document and the included information are provided without any responsibilityderiving from mistakes or omissions. No part of this document can be cut, reproduced or used without written authorization. Duralamp maintains the right to change the included data without notice due to improvements of the products