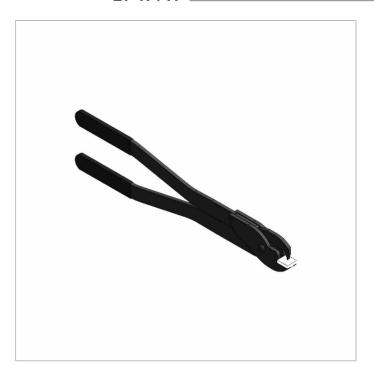

## TOOL FOR SHEARING CONDUCTORS

Tool for shearing conductors, to be used if it's necessary to cut the track during the installation.