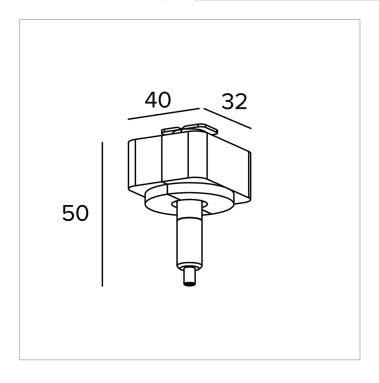

## **SUSPENSION BRACKET**

Suspension bracket

## **Characteristic data**

| Color | Black |  |  |  |  |  |
|-------|-------|--|--|--|--|--|
|-------|-------|--|--|--|--|--|