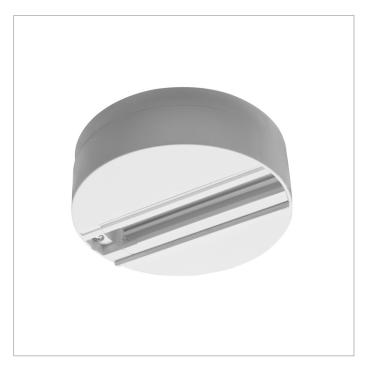

## ADAPTER FOR SURFACE INSTALLATIONS

Adapter for surface installations.

### **Dimensional characteristics**

| Ø | 100 mm |
|---|--------|
| Н | 32 mm  |