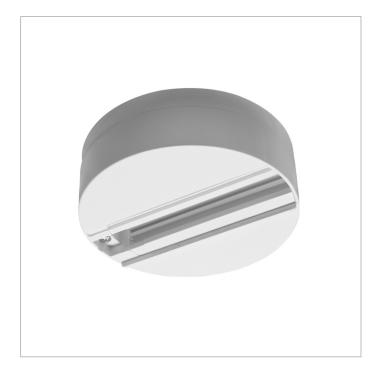

# ADAPTER FOR SURFACE INSTALLATIONS

Adapter for surface installations.

## **Dimensional characteristics**

| Ø | 100 mm |
|---|--------|
| Н | 32 mm  |