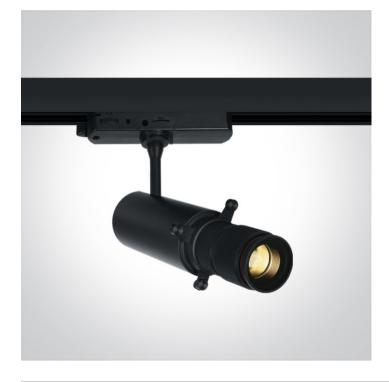

### 65668T/B/W

12W COB LED track spot with adjustable shape beam

Complete with 300mA driver.

Complies with standard EN60598-1 and any other specific standards.

Dimensions

#### Family

40001A/B

Adjustable Shape Beam Zoomable

| Order Code | 65668T/B/W |
|------------|------------|
| Colour     | Black      |
| Material   | Aluminium  |
| Shape      | Circular   |
| Height     | 205mm      |

| Diameter      | 47mm         |
|---------------|--------------|
| Track mounted | Yes          |
| Indoor        | Yes          |
| Adjustable    | 2 Directions |
|               |              |