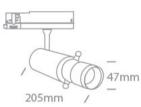

#### Family

40001A/B

Adjustable Shape Beam Zoomable

| Order Code | 65668T/B/W |
|------------|------------|
| Colour     | Black      |
| Material   | Aluminium  |
| Shape      | Circular   |
| Height     | 205mm      |

| Diameter      | 47mm         |
|---------------|--------------|
| Track mounted | Yes          |
| Indoor        | Yes          |
| Adjustable    | 2 Directions |
|               |              |