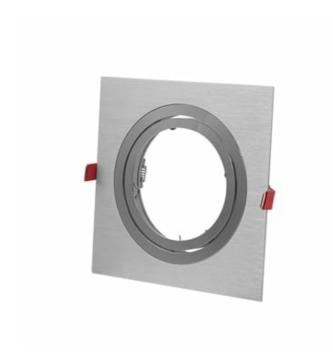

# Recessed fixture | AR111 | aluminium | 1 hole square | adj.

Article number: 148-031

Featuring a compact size, this recessed fixture is equipped with mounting springs with provides space to incorporate a single light source into the ceiling. In addition, this fixture is adjustable, allowing you to direct the light source in a limited way.

#### **Features**

- Suitable for an AR111 lamp (not included)
- Outer fixture 180x180mm
- Installation size 150x150mm

### **Specifications**

Housing color Aluminium Number of holes 1 piece Cerification mark CE 180 x 180 mm Size Adjustable Yes Warranty 3 years Mounting hole 150 x 150 mm IP rate IP20 Suitable for AR111 Carton quantity 20