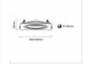

#### **Features**

- Suitable for an AR111 lamp (not included)
- Outer fixture 180x180mm
- Installation size 150x150mm

### **Specifications**

Housing color Aluminium Number of holes 1 piece Cerification mark CE 180 x 180 mm Size Adjustable Yes Warranty 3 years Mounting hole 150 x 150 mm IP rate IP20 Suitable for AR111 Carton quantity 20