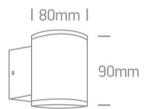

Dimensions

## **Physical Specification**

| Item Group   | 12 Wall & Ceiling                     |
|--------------|---------------------------------------|
| Family       | The GU10 Outdoor Wall Lights Die cast |
| Order Code   | 67400A/G                              |
| Colour       | Grey                                  |
| Material     | Die Cast                              |
| Shape        | Circular                              |
| Height       | 90mm                                  |
| Diameter     | 80mm                                  |
| Surface Wall | Yes                                   |
| Indoor       | Yes                                   |
| Outdoor      | Yes                                   |
| Adjustable   | No                                    |