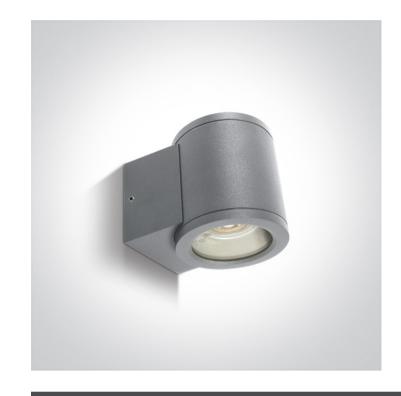

## **Product Datasheet**

12 Wall & Ceiling>The GU10 Outdoor Wall Lights Die cast

67400A/G

10W MR16 GU10 Die Cast, Outdoor Wall Lights.

Complies with standard EN60598-1 and any other specific standards

Downloads

## **Physical Specification**

| Item Group   | 12 Wall & Ceiling                     |
|--------------|---------------------------------------|
| Family       | The GU10 Outdoor Wall Lights Die cast |
| Order Code   | 67400A/G                              |
| Colour       | Grey                                  |
| Material     | Die Cast                              |
| Shape        | Circular                              |
| Height       | 90mm                                  |
| Diameter     | 80mm                                  |
| Surface Wall | Yes                                   |
| Indoor       | Yes                                   |
| Outdoor      | Yes                                   |
| Adjustable   | No                                    |