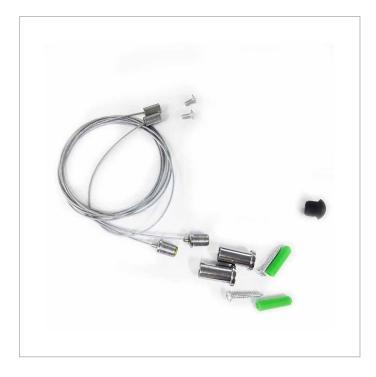

## SUSPENSION CABLES KIT

Adjustable suspension wires kit

## **Dimensional characteristics**

## **European Directives**

| 2011/65/EU * RoHS         |  |  |
|---------------------------|--|--|
| 2011/65/EU KOHS           |  |  |
|                           |  |  |
| 2015/863 * Amendina RoHS  |  |  |
| 2013/003 Afficially Kulis |  |  |

## **Logistics data**

| Item net weight        | 83 gr         |  |
|------------------------|---------------|--|
| Barcode single item    | 8011905927653 |  |
| Minimum order quantity | 1             |  |
| Minimum packaging      | 1/1           |  |

All parts of this document are Duralamp ownership. All rights reserved. This document and the included information are provided without any responsibilityderiving from mistakes or omissions. No part of th