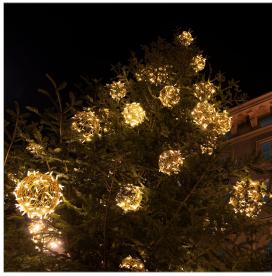

## 3D ball | 50cm | black cable | 2400K WW+ & flash 2400K WW

Decorative light balls from Tronix Lighting feature powerful lighting in a variety of atmospheric light colors. Each motif is equipped with a plug that you can easily combine with the Pro System Modular 230V system. This not only makes it possible to connect multiple motifs to a line, but also allows you to combine light motifs with light strings, icicle curtains and more.

## **Features**

- IP65
- · Available in various sizes, ideal for events and tree or street lighting
- Steel construction for a longer life and ease of use
- Compatible with Pro System Modular 230V and accessories
- Easy installation with suitable main cables
- Foldable design for easy handling and transport
  2400K and FLASH 2400K to combine with our range of season and party lighting