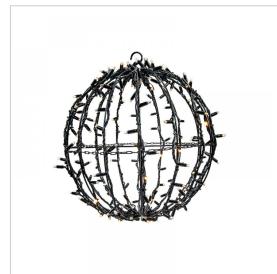

## 3D ball | 50cm | black cable | 2400K WW+ & flash 2400K WW

Decorative light balls from Tronix Lighting feature powerful lighting in a variety of atmospheric light colors. Each motif is equipped with a plug that you can easily combine with the Pro System Modular 230V system. This not only makes it possible to connect multiple motifs to a line, but also allows you to combine light motifs with light strings, icicle curtains and more.

## **Features**

- IP65
- · Available in various sizes, ideal for events and tree or street lighting
- Steel construction for a longer life and ease of use
- Compatible with Pro System Modular 230V and accessories
- Easy installation with suitable main cables
- Foldable design for easy handling and transport
  2400K and FLASH 2400K to combine with our range of season and party lighting

## **Feature**

|                                                                            |                                         |                                                                       | _                       |
|----------------------------------------------------------------------------|-----------------------------------------|-----------------------------------------------------------------------|-------------------------|
| Model:                                                                     | Decorative image                        | Failure rate at median useful life of 50,000 h at 25 °C ambient (tq): | 0 %                     |
| Number of light points:                                                    | 189                                     | Constant light output (CLO):                                          | No                      |
| Lamp type:                                                                 | LED not exchangeable                    | Degree of protection (IP):                                            | IP65                    |
| With light source:                                                         | Yes                                     | Protection class:                                                     | II                      |
| Colour:                                                                    | Other                                   | Fire resistance according to UL94:                                    | С                       |
| Voltage type:                                                              | AC                                      | Colour of light:                                                      | White                   |
| Nominal voltage:                                                           | 230 ~ 230 V                             | Power factor:                                                         | 0.95                    |
| Connected load:                                                            | 10 W                                    | Width:                                                                | 0 mm                    |
| Battery power supply:                                                      | No                                      | Height/depth:                                                         | 0 mm                    |
| Suitable for outdoor use:                                                  | Yes                                     | Total length:                                                         | 0 m                     |
| With power bridge:                                                         | No                                      | Diameter:                                                             | 500 mm                  |
| Couplable:                                                                 | Yes                                     | Type of wiring:                                                       | Through wiring included |
| Type of control gear:                                                      | LED operating device voltage-controlled | Number of poles:                                                      | 2                       |
| Exchangeable control gear:                                                 | No                                      | Conductor cross section:                                              | 0.5 mm <sup>2</sup>     |
| Energy efficiency class of the built-in lamp:                              | A++, A+, A (LED)                        | Connection type:                                                      | Other                   |
| Rated life time L70/B50 at 25 °C:                                          | 25000 h                                 | commerial, christmas or lightdesign:                                  | NA                      |
| Lumen maintenance at median useful life of 50,000 h at 25 °C ambient (tq): | 0 %                                     |                                                                       |                         |
|                                                                            |                                         |                                                                       |                         |