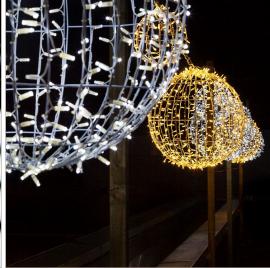

## 3D ball | 50cm | black cable | 2400K WW+ & flash 2400K WW

Decorative light balls from Tronix Lighting feature powerful lighting in a variety of atmospheric light colors. Each motif is equipped with a plug that you can easily combine with the Pro System Modular 230V system. This not only makes it possible to connect multiple motifs to a line, but also allows you to combine light motifs with light strings, icicle curtains and more.

## **Features**

- IP65
- · Available in various sizes, ideal for events and tree or street lighting
- Steel construction for a longer life and ease of use
- Compatible with Pro System Modular 230V and accessories
- Easy installation with suitable main cables
- Foldable design for easy handling and transport
  2400K and FLASH 2400K to combine with our range of season and party lighting