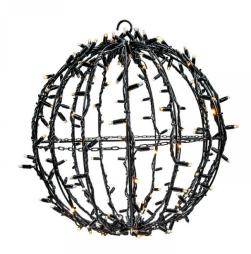

## 3D ball | 50cm | black cable | 2400K WW+ & flash 2400K WW

Decorative light balls from Tronix Lighting feature powerful lighting in a variety of atmospheric light colors. Each motif is equipped with a plug that you can easily combine with the Pro System Modular 230V system. This not only makes it possible to connect multiple motifs to a line, but also allows you to combine light motifs with light strings, icicle curtains and more.

## **Features**

- IP65
- · Available in various sizes, ideal for events and tree or street lighting
- Steel construction for a longer life and ease of use
- Compatible with Pro System Modular 230V and accessories
- Easy installation with suitable main cables
- Foldable design for easy handling and transport
  2400K and FLASH 2400K to combine with our range of season and party lighting

## **Feature**

|                                                                            |                                         |                                                                       | _                       |
|----------------------------------------------------------------------------|-----------------------------------------|-----------------------------------------------------------------------|-------------------------|
| Model:                                                                     | Decorative image                        | Failure rate at median useful life of 50,000 h at 25 °C ambient (tq): | 0 %                     |
| Number of light points:                                                    | 189                                     | Constant light output (CLO):                                          | No                      |
| Lamp type:                                                                 | LED not exchangeable                    | Degree of protection (IP):                                            | IP65                    |
| With light source:                                                         | Yes                                     | Protection class:                                                     | II                      |
| Colour:                                                                    | Other                                   | Fire resistance according to UL94:                                    | С                       |
| Voltage type:                                                              | AC                                      | Colour of light:                                                      | White                   |
| Nominal voltage:                                                           | 230 ~ 230 V                             | Power factor:                                                         | 0.95                    |
| Connected load:                                                            | 10 W                                    | Width:                                                                | 0 mm                    |
| Battery power supply:                                                      | No                                      | Height/depth:                                                         | 0 mm                    |
| Suitable for outdoor use:                                                  | Yes                                     | Total length:                                                         | 0 m                     |
| With power bridge:                                                         | No                                      | Diameter:                                                             | 500 mm                  |
| Couplable:                                                                 | Yes                                     | Type of wiring:                                                       | Through wiring included |
| Type of control gear:                                                      | LED operating device voltage-controlled | Number of poles:                                                      | 2                       |
| Exchangeable control gear:                                                 | No                                      | Conductor cross section:                                              | 0.5 mm <sup>2</sup>     |
| Energy efficiency class of the built-in lamp:                              | A++, A+, A (LED)                        | Connection type:                                                      | Other                   |
| Rated life time L70/B50 at 25 °C:                                          | 25000 h                                 | commerial, christmas or lightdesign:                                  | NA                      |
| Lumen maintenance at median useful life of 50,000 h at 25 °C ambient (tq): | 0 %                                     |                                                                       |                         |
|                                                                            |                                         |                                                                       |                         |