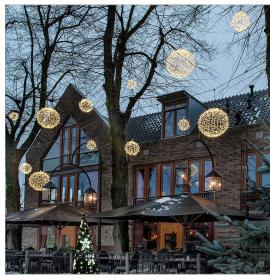

## 3D ball | 50cm | black cable | 2400K WW+ & flash 2400K WW

Decorative light balls from Tronix Lighting feature powerful lighting in a variety of atmospheric light colors. Each motif is equipped with a plug that you can easily combine with the Pro System Modular 230V system. This not only makes it possible to connect multiple motifs to a line, but also allows you to combine light motifs with light strings, icicle curtains and more.

## **Features**

- IP65
- · Available in various sizes, ideal for events and tree or street lighting
- Steel construction for a longer life and ease of use
- Compatible with Pro System Modular 230V and accessories
- Easy installation with suitable main cables
- Foldable design for easy handling and transport
  2400K and FLASH 2400K to combine with our range of season and party lighting