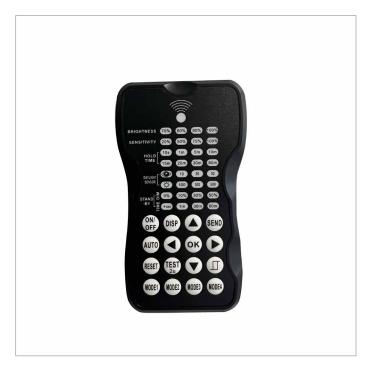

## REMOTE CONTROL FOR SENSOR PANEL

Remote control for sensor panel

## **Logistics data**

| Barcode single item    | 8011905331306 |
|------------------------|---------------|
| Minimum order quantity | 1             |
| Minimum packaging      | 1/1           |

All parts of this document are Duralamp ownership. All rights reserved. This document and the included information are provided without any responsibilityderiving from mistakes or omissions. No part of this document can be cut, reproduced or used without written authorization. Duralamp maintains the right to change the included data without notice due to improvements of the products