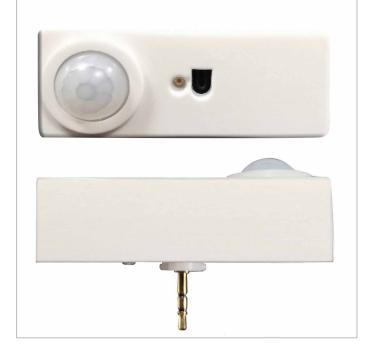

## PANEL SENSOR

Spare sensor

The same sensor device is included into the single panels' box.