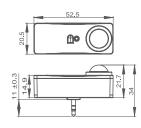

## **Dimensional characteristics**

| L  | 52 mm   |
|----|---------|
| L1 | 20.5 mm |
| Н  | 14.9 mm |
| H2 | 21.7 mm |